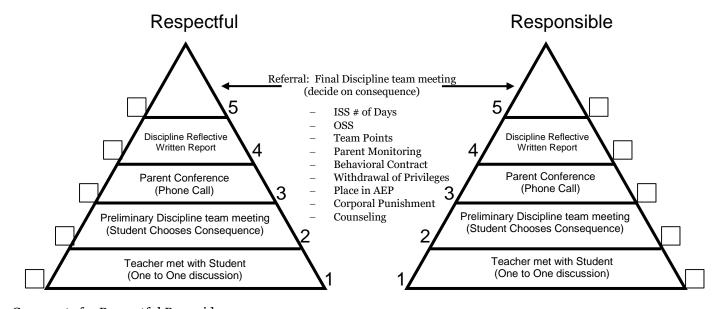

• Discipline Team: Teachers, Hallway Administrator, Counselor, Parent, and Student.

Comments for Respectful Pyramid:

| Comments for respectivity runnar |      |      |             |  |  |
|----------------------------------|------|------|-------------|--|--|
|                                  | Date | Name | Description |  |  |
| 1                                |      |      |             |  |  |
| 2                                |      |      |             |  |  |
| 3                                |      |      |             |  |  |
| 4                                |      |      |             |  |  |
| 5                                |      |      |             |  |  |

Comments for Responsible Pyramid:

|   | Date | Name | Description |
|---|------|------|-------------|
| 1 |      |      |             |
| 2 |      |      |             |
| 3 |      |      |             |
| 4 |      |      |             |
| 5 |      |      |             |